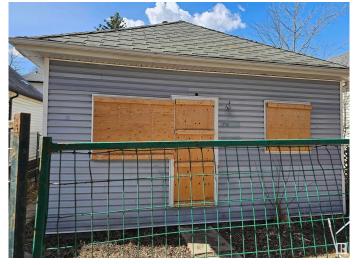

#### \$159,900

0 Bedroom, 0.00 Bathroom, Single Family on 0.00 Acres

Parkdale (Edmonton), Edmonton, AB

Invest, infill, or restore the existing home!
Perfect to build a front back duplex on this
RF-3, 33 x 120 lot, house is of no value and no
entry available. Property is being sold "as is
where is on possession day". No Warranties or
representations.\* Excellent neighborhood with
plenty of potential. Fantastic redevelopment
opportunity in the heart of up and coming
Alberta Avenue! This lot is situated near a park
and is minutes away from Kingsway, N.A.I.T.,
Grant MacEwan University, Downtown
Edmonton and the Yellowhead Trail. Build
your new home in this mature, central,
convenient and quiet tree lined neighborhood!