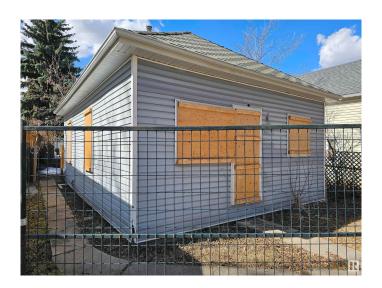

#### \$159,900

0 Bedroom, 0.00 Bathroom, Single Family on 0.00 Acres

Parkdale (Edmonton), Edmonton, AB

Invest, infill, or restore the existing home!
Perfect to build a front back duplex on this
RF-3, 33 x 120 lot, house is of no value and no
entry available. Property is being sold "as is
where is on possession day". No Warranties or
representations.\* Excellent neighborhood with
plenty of potential. Fantastic redevelopment
opportunity in the heart of up and coming
Alberta Avenue! This lot is situated near a park
and is minutes away from Kingsway, N.A.I.T.,
Grant MacEwan University, Downtown
Edmonton and the Yellowhead Trail. Build
your new home in this mature, central,
convenient and quiet tree lined neighborhood!