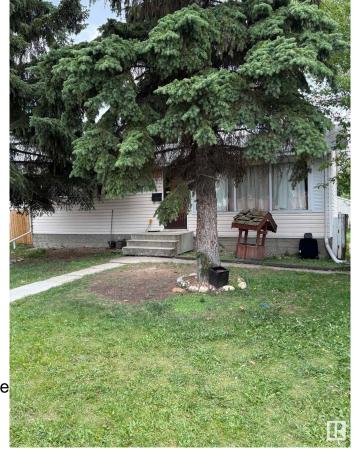

## \$337,500

4 Bedroom, 1.50 Bathroom, 1,039 sqft Single Family on 0.00 Acres

Rosslyn, Edmonton, AB

PRIME REDEVELOPMENT OPPORTUNITY IN ROSSLYN! This 600 sq m lot (approx. 52 ft wide x 125 ft deep) is RS-zonedâ€"build up to 8 units (buyer to confirm with City of Edmonton) or subdivide into 2 single-family lots. Ideal for infill, multiplex, or townhouse development. The solid existing 4 bedroom bungalow is rented to long-term tenants wishing to stay, offering holding income while you plan. Located in a mature, family-friendly area close to schools, parks, shopping, transit, and major routes. Wide frontage and full lot depth provide excellent design flexibility and tons of options. Sold as-is, where-is. Perfect for builders or investors seeking cash flow today and redevelopment upside tomorrow!