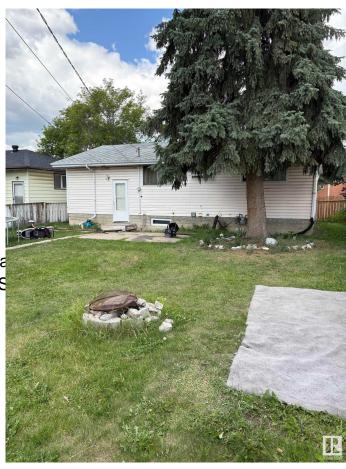

## \$337,500

4 Bedroom, 1.50 Bathroom, 1,039 sqft Single Family on 0.00 Acres

Rosslyn, Edmonton, AB

PRIME REDEVELOPMENT OPPORTUNITY IN ROSSLYN! This 600 sq m lot (approx. 52 ft wide x 125 ft deep) is RS-zonedâ€"build up to 8 units (buyer to confirm with City of Edmonton) or subdivide into 2 single-family lots. Ideal for infill, multiplex, or townhouse development. The solid existing 4 bedroom bungalow is rented to long-term tenants wishing to stay, offering holding income while you plan. Located in a mature, family-friendly area close to schools, parks, shopping, transit, and major routes. Wide frontage and full lot depth provide excellent design flexibility and tons of options. Sold as-is, where-is. Perfect for builders or investors seeking cash flow today and redevelopment upside tomorrow!

#### **Exterior**

Exterior Wood, Vinyl

Exterior Features Fenced, Paved Lane, Pla

Schools, Shopping Nearby, S

Roof Asphalt Shingles

Construction Wood, Vinyl

Foundation Concrete Perimeter