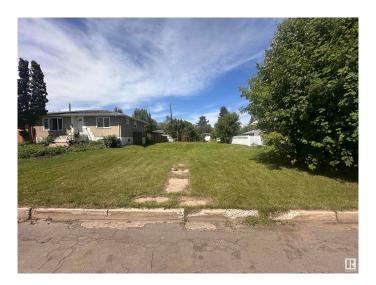

## \$349,900

0 Bedroom, 0.00 Bathroom, Single Family on 0.00 Acres

Prince Rupert, Edmonton, AB

Redevelopment Opportunity in Prince Rupert Incredible opportunity to acquire two side by side lots in central Edmonton, totaling approx. 51 ft x 120 ft (6,120 sq ft). Zoned RS (Small Scale Residential Zone), offering flexibility for low-density redevelopment such as single-detached, semi-detached, or garden suite housing (subject to City approval). Ideally located along 111 Avenue in the growing community of Prince Rupert, just minutes to downtown, NAIT, Kingsway Mall, and the Blatchford redevelopment. Excellent transit access and walkability make this an ideal location for infill development or long-term investment. Lots are cleared and ready for your vision. Whether you're a builder, investor, or future homeowner looking to design a custom home, this land presents strong potential in an established neighbourhood. Buyer to confirm all zoning, development, and servicing details with the City of Edmonton.