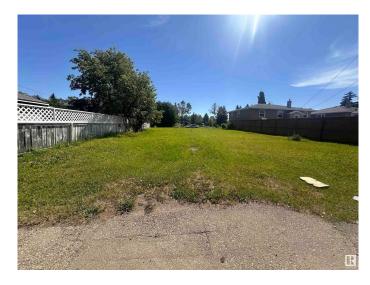

## \$349,900

0 Bedroom, 0.00 Bathroom, Single Family on 0.00 Acres

Prince Rupert, Edmonton, AB

Redevelopment Opportunity in Prince Rupert Incredible opportunity to acquire two side by side lots in central Edmonton, totaling approx. 51 ft x 120 ft (6,120 sq ft). Zoned RS (Small Scale Residential Zone), offering flexibility for low-density redevelopment such as single-detached, semi-detached, or garden suite housing (subject to City approval). Ideally located along 111 Avenue in the growing community of Prince Rupert, just minutes to downtown, NAIT, Kingsway Mall, and the Blatchford redevelopment. Excellent transit access and walkability make this an ideal location for infill development or long-term investment. Lots are cleared and ready for your vision. Whether you're a builder, investor, or future homeowner looking to design a custom home, this land presents strong potential in an established neighbourhood. Buyer to confirm all zoning, development, and servicing details with the City of Edmonton.