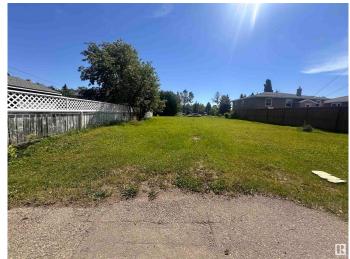

## \$349,900

0 Bedroom, 0.00 Bathroom, Single Family on 0.00 Acres

Prince Rupert, Edmonton, AB

Redevelopment Opportunity in Prince Rupert Incredible opportunity to acquire two side by side lots in central Edmonton, totaling approx. 51 ft x 120 ft (6,120 sq ft). Zoned RS (Small Scale Residential Zone), offering flexibility for low-density redevelopment such as single-detached, semi-detached, or garden suite housing (subject to City approval). Ideally located along 111 Avenue in the growing community of Prince Rupert, just minutes to downtown, NAIT, Kingsway Mall, and the Blatchford redevelopment. Excellent transit access and walkability make this an ideal location for infill development or long-term investment. Lots are cleared and ready for your vision. Whether you're a builder, investor, or future homeowner looking to design a custom home, this land presents strong potential in an established neighbourhood. Buyer to confirm all zoning, development, and servicing details with the City of Edmonton.