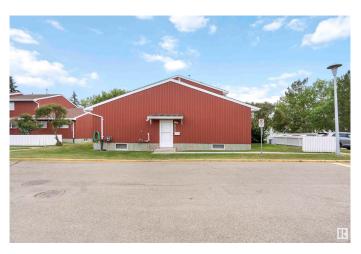

## \$210,900 - 10642 Beaumaris Road, Edmonton

MLS® #E4447628

## \$210,900

3 Bedroom, 2.00 Bathroom, 797 sqft Condo / Townhouse on 0.00 Acres

Lorelei, Edmonton, AB

Looking for your first home? This charming 3-bedroom, 2-baths bungalow-style corner unit is Beaumaris Square offers the perfect blend of comfort and location. Featuring new laminate flooring, updated windows, a cozy patio, finished basement, and assigned parking, it checks all the boxes. Enjoy quiet, family-friendly community just across from Beaumaris Lake, next to a school, playground, and open field - ideal for strolling and spending your day outdoors. Don't miss this opportunity to own in a great location!

## **Community Information**

Address 10642 Beaumaris Road

Area Edmonton

Subdivision Lorelei

City Edmonton
County ALBERTA

Province AB

Postal Code T5X 3N4

**Amenities** 

Stories 2

Has Basement Yes

Basement Full, Finished

**Exterior** 

Exterior Wood

Exterior Features Corner Lot, Flat Site, Landscaped, Playground Nearby, Public

Transportation

Roof Asphalt Shingles