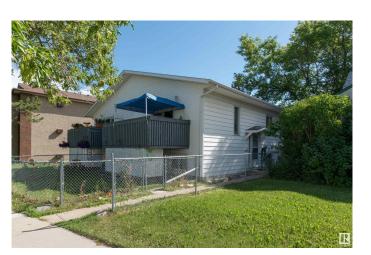

# \$165,000 - 4 4513 48 Street, Leduc

MLS® #E4446737

## \$165,000

2 Bedroom, 1.50 Bathroom, 560 sqft Condo / Townhouse on 0.00 Acres

Alexandra Park, Leduc, AB

NO CONDO fees in this east facing self managed condo fourplex. A total of over 1100 SF on both levels. There is an assigned tandem parking stall in the back and additional parking on the street. Features 2 bedrooms, 1.5 bathrooms, a good sized kitchen/dining area, a large living room, an east facing deck and a fenced yard area. Bedrooms are downstairs so warmer in the winter and cooler in the summer. With renovations this would be an affordable investment property or first home. Ready for immediate possession