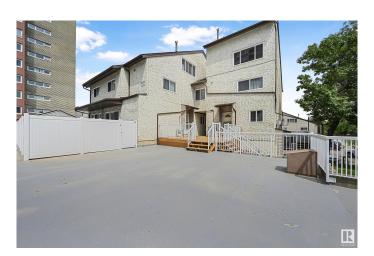

# \$190,000 - 9e Meadowlark Village, Edmonton

MLS® #E4445847

#### \$190,000

2 Bedroom, 1.00 Bathroom, 1,073 sqft Condo / Townhouse on 0.00 Acres

West Meadowlark Park, Edmonton, AB

Discover your new home! This affordable townhome shines with updated modern luxury vinyl plank flooring, newer casings, baseboards, and interior doors. In 2022, this unit was upgraded with some BIG TICKET ITEMS. Featuring all NEW appliances (except stove as it was newer when purchased), plus a NEW furnace and hot water tank for peace of mind. The spacious, bright interior provides plenty of room to build equity or grow your investment portfolio. Located just a short walk to West Edmonton Mall and Misericordia Hospital, it's perfect for busy professionals. Enjoy quick access to the Whitemud and Henday for seamless commuting. Plus, with low condo fees maintaining your home is affordable. ALSO a pet friendly complex. This is an opportunity you won't want to miss!

#### **Exterior**

Exterior Wood, Vinyl

Exterior Features Playground Nearby, Public Transportation, Schools, Shopping Nearby,

See Remarks

Roof Asphalt Shingles

Construction Wood, Vinyl

Foundation Concrete Perimeter