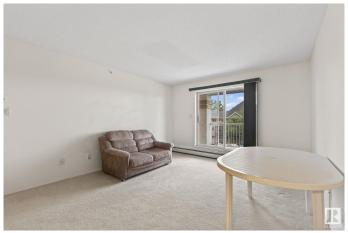

### \$189,900

2 Bedroom, 2.00 Bathroom, 950 sqft Condo / Townhouse on 0.00 Acres

Terra Losa, Edmonton, AB

Spacious TOP FLOOR unit in popular Terra Losa Neighbourhood. Two bedrooms and two full baths. Great layout. Nice and bright. Underground parking stall has a storage cage in front. Close to all amenities such as shopping, transportation, parks & playground with easy access onto major arteries. Priced perfect!

#### Interior

Interior Features ensuite bathroom

Appliances Dishwasher-Built-In, Dryer, Microwave Hood Fan, Refrigerator,

Stove-Electric, Washer, Window Coverings

Heating Baseboard, Natural Gas