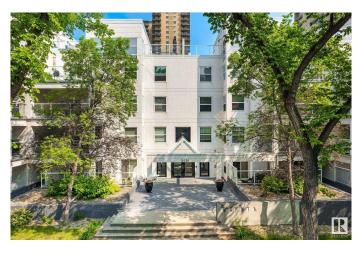

#### \$125,000

1 Bedroom, 1.00 Bathroom, 838 sqft Condo / Townhouse on 0.00 Acres

Wîhkwêntôwin, Edmonton, AB

Walk to everything from this central location in Oliver. Impeccably maintained bright and spacious unit with sunny south facing patio. Featuring an open main living area, with white cabinetry in the kitchen which includes ample cabinets and counter space. The living room boasts a gas burning fireplace and patio doors that lead to a large south facing covered patio. Enjoy a sunny or rainy day here! The master bedroom also features a door to your patio and sunny south window. A/C is also included to keep you cool and comfortable. There is a 3 piece bathroom with shower easy to get in and out of for those with mobility issues. Includes in-suite laundry with some storage and an underground parking stall with 2 visitor underground stalls. Excellent location close to amenities and transit. Easy access to Brewery District, MacEwan University, public transportation, 124 street restaurants and galleries, the River Valley, Oliver Pool, Paul Kane Park and shopping.