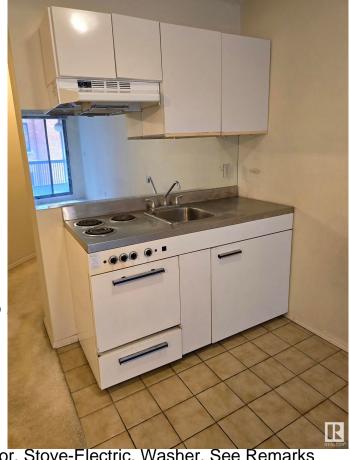

## \$88,800

1 Bedroom, 1.00 Bathroom, 488 sqft Condo / Townhouse on 0.00 Acres

WîhkwÃantôwin, Edmonton, AB

Unique studio apartment in desirable Le Marchand Tower. It is very retro and ready for you to move in if you don't mind the current finishings, but it does need a full upgrade. The unique fridge, sink, and stove cabinet is a space saver, but if you were to renovate, you can easily fit in a small regular kitchen with a breakfast bar. Then there is a living room, nook for the bed (which could have a curtain or wall for privacy), full bathroom, laundry room and storage. Plus there is underground parking and the River Valley Promenade is right outside your door. Check out this affordable option!

Amenities Deck, Detectors Smoke, No

Parking, Security Door

Parking Spaces 1

Parking Parkade

Interior

Appliances Dryer, Hood Fan, Refrigerator, Stove-Electric, Washer, See Remarks

Heating Forced Air-1, Natural Gas