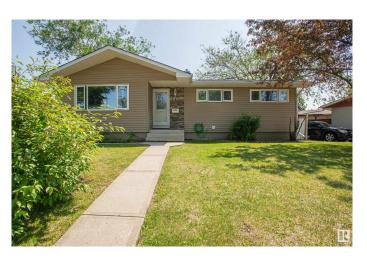

#### \$489,000

5 Bedroom, 2.50 Bathroom, 1,227 sqft Single Family on 0.00 Acres

Meadowlark Park (Edmonton), Edmonton, AB

Charming. Spacious. Move-In Ready â€" Discover Life in Meadowlark Park. Welcome to your next chapter in the heart of Meadowlark Park, where quiet streets and mature trees set the scene for this beautifully updated, air-conditioned bungalow offering nearly 2,300 sq. ft. of total living space. Step inside and feel instantly at home. The main floor features a bright, open layout with brand new flooring in the living room, a cozy space that flows naturally into the adjoining dining area. The renovated kitchen offers modern cabinetry, updated appliances( Refrigerator/2023)Enjoy three spacious bedrooms on the main level, including a primary suite with private 2-piece ensuite, and a 4-piece main bathroom, ideal for growing families or downsizers alike. The fully finished basement adds tremendous flexibility with a massive rec room, two additional bedrooms, a 3-piece bathroom with stand-up shower, and a large laundry/storage room. Outside, the fully fenced backyard features lovely garden beds.

# **Community Information**

| Address     | 8803 160 Street            |
|-------------|----------------------------|
| Area        | Edmonton                   |
| Subdivision | Meadowlark Park (Edmonton) |
| City        | Edmonton                   |
| County      | ALBERTA                    |
| Province    | AB                         |
| Postal Code | T5R 2H6                    |