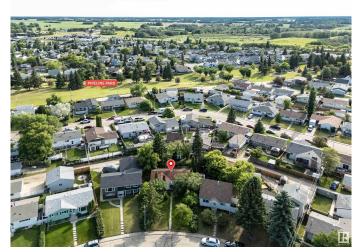

## \$250,000

1 Bedroom, 0.00 Bathroom, 955 sqft Single Family on 0.00 Acres

Devon, Devon, AB

Rare Redevelopment Opportunity in the Heart of Devon! This mature 635 sq. metre lot offers excellent potential for a new build in one of Devon's most established neighbourhoods. Situated on a quiet street with back lane access, the property features mature trees and is within walking distance to schools (Pre-K to Grade 9), parks, and town amenities. The existing structure is not habitable and the property is being sold as-is for redevelopment. Zoned R1 (single family only), with services already on site, this lot provides a great foundation for your custom home vision. Devon is ideally located just 15 minutes to Edmonton's west end and EIA, and only 20 minutes to south Edmonton. Enjoy access to the river valley trail system, golf courses, cross-country skiing, and more. With a hospital, major grocery stores, restaurants, and schools nearby, this is small-town living with big-time convenience.