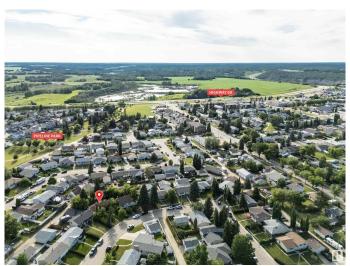

## \$250,000

1 Bedroom, 0.00 Bathroom, 955 sqft Single Family on 0.00 Acres

Devon, Devon, AB

Rare Redevelopment Opportunity in the Heart of Devon! This mature 635 sq. metre lot offers excellent potential for a new build in one of Devon's most established neighbourhoods. Situated on a quiet street with back lane access, the property features mature trees and is within walking distance to schools (Pre-K to Grade 9), parks, and town amenities. The existing structure is not habitable and the property is being sold as-is for redevelopment. Zoned R1 (single family only), with services already on site, this lot provides a great foundation for your custom home vision. Devon is ideally located just 15 minutes to Edmonton's west end and EIA, and only 20 minutes to south Edmonton. Enjoy access to the river valley trail system, golf courses, cross-country skiing, and more. With a hospital, major grocery stores, restaurants, and schools nearby, this is small-town living with big-time convenience.