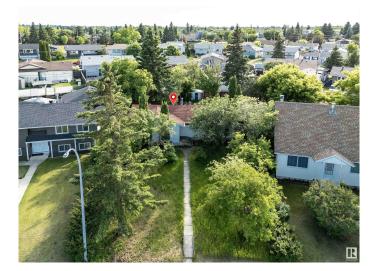

## \$250,000

1 Bedroom, 0.00 Bathroom, 955 sqft Single Family on 0.00 Acres

Devon, Devon, AB

Rare Redevelopment Opportunity in the Heart of Devon! This mature 635 sq. metre lot offers excellent potential for a new build in one of Devon's most established neighbourhoods. Situated on a quiet street with back lane access, the property features mature trees and is within walking distance to schools (Pre-K to Grade 9), parks, and town amenities. The existing structure is not habitable and the property is being sold as-is for redevelopment. Zoned R1 (single family only), with services already on site, this lot provides a great foundation for your custom home vision. Devon is ideally located just 15 minutes to Edmonton's west end and EIA, and only 20 minutes to south Edmonton. Enjoy access to the river valley trail system, golf courses, cross-country skiing, and more. With a hospital, major grocery stores, restaurants, and schools nearby, this is small-town living with big-time convenience.