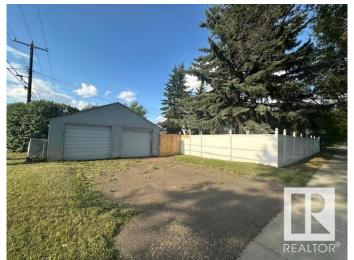

## \$350,000

4 Bedroom, 2.00 Bathroom, 982 sqft Single Family on 0.00 Acres

Delton, Edmonton, AB

ATTENTION DEVELOPERS! RARE CORNER LOT! 50 X 150 (approx) RF3 Zoned and across from Delton Park! This home with some work could be a great holding property as there is a second kitchen and separate entrance to the basement but selling for land value as it's an incredible development opportunity! Possibility to build a 4 Plex with 4 basement suites and garage suites- based on city approval. Amazing Delton location-Multiple newer developments already built and coming up in the area already, including right across the street and kiddie corner to this property! SO MUCH POTENTIAL AND RARE OPPORTUNITY WONT LAST!

### **Exterior**

Exterior Wood, Stucco

Exterior Features Back Lane, Corner Lot, Fenced, Playground Nearby, Public

Transportation, Schools, Shopping Nearby, Subdividable Lot, See

Remarks

Lot Description taken from Geojet