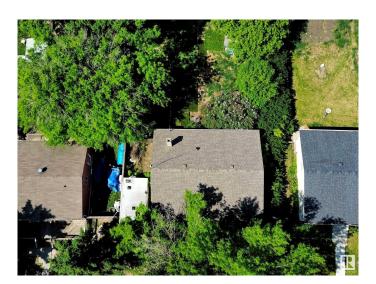

# \$380,000

3 Bedroom, 2.00 Bathroom, 970 sqft Single Family on 0.00 Acres

Sherwood, Edmonton, AB

REDEVELOPMENT OPPORTUNITY in Sherwood! 50' x 148' lot - sub-dividable for 2 skinny lots, option for a suited duplex & garage suites, or beautiful lush treed lot for a future single family home. Prime location close to great schools, transit options & future LRT, Candy Cane Lane, and some of the city's best running & bike trails. Great value in a beautiful neighbourhood!