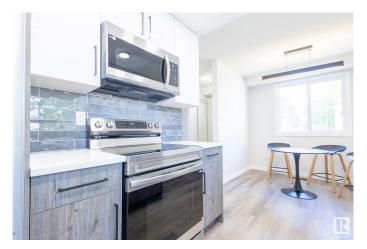

#### \$259,900

3 Bedroom, 1.50 Bathroom, 989 sqft Condo / Townhouse on 0.00 Acres

Belmont, Edmonton, AB

Fully renovated townhouse with low condo fees? Yes, please! This 3 bedroom, 1.5 bathroom townhouse was renovated top to bottom! Enjoy entertaining family and friends in the spacious living room while you prepare treats in a brand new kitchen. Soak in the evening sun on those warm summer days in your West facing fenced yard. With 3 spacious bedrooms and a fully finished basement, you will have plenty of room for the growing family. Located in Belmont, you are surrounded by multiple parks - Hermitage, Kernohan, Belmont, Kennedale - just to name a few. With easy access to the Yellowhead to the South and Anthony Henday to the North, you'll have easy access to the entire Capital City. This property needs to be seen in person to be fully appreciated! Welcome home!

### **Community Information**

Address 3f Clareview Village

Area Edmonton
Subdivision Belmont
City Edmonton
County ALBERTA

Province AB

Postal Code T5A 3P2