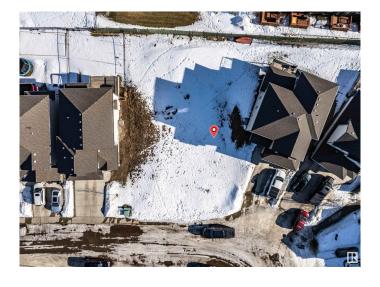

## \$229,900

0 Bedroom, 0.00 Bathroom, Single Family on 0.00 Acres

Spruce Village, Spruce Grove, AB

One of the last TWO WALKOUT LOTS remaining in Spruce Village backing onto Jubilee Park. Zoned for duplex or single family. Or buy the lot next door and build a bungalow duplex unit over the two lots. Enjoy the benefits of building in an already well established neighborhood. Located within a 5minute walk to Greystone Centennial Middle School. This neighborhood is on the most eastern side of Spruce grove making it only 15 min drive to the west end of Edmonton. This is a 4600 sf lot with a 30 foot building pocket. A great location with trails, parks, family friendly amenities at your doorstep. This is a great opportunity to build to suit.