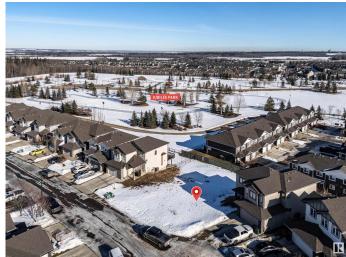

# \$229,900 - 40 Voleta Court, Spruce Grove

MLS® #E4439259

## \$229,900

0 Bedroom, 0.00 Bathroom, Single Family on 0.00 Acres

Spruce Village, Spruce Grove, AB

One of the last TWO WALKOUT LOTS remaining in Spruce Village backing onto Jubilee Park. Zoned for duplex or single family. Or buy the lot next door and build a bungalow duplex unit over the two lots. Enjoy the benefits of building in an already well established neighborhood. Located within a 5minute walk to Greystone Centennial Middle School. This neighborhood is on the most eastern side of Spruce grove making it only 15 min drive to the west end of Edmonton. This is a 4600 sf lot with a 30 foot building pocket. A great location with trails, parks, family friendly amenities at your doorstep. This is a great opportunity to build to suit.

## **Exterior**

Exterior Features Backs Onto Park/Trees, Park/Reserve, Public Transportation, Schools