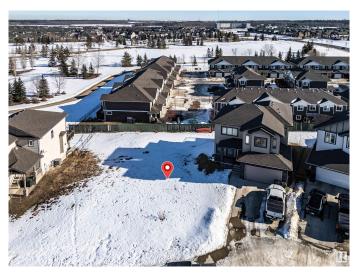

# \$229,900 - 40 Voleta Court, Spruce Grove

MLS® #E4439259

## \$229,900

0 Bedroom, 0.00 Bathroom, Single Family on 0.00 Acres

Spruce Village, Spruce Grove, AB

One of the last TWO WALKOUT LOTS remaining in Spruce Village backing onto Jubilee Park. Zoned for duplex or single family. Or buy the lot next door and build a bungalow duplex unit over the two lots. Enjoy the benefits of building in an already well established neighborhood. Located within a 5minute walk to Greystone Centennial Middle School. This neighborhood is on the most eastern side of Spruce grove making it only 15 min drive to the west end of Edmonton. This is a 4600 sf lot with a 30 foot building pocket. A great location with trails, parks, family friendly amenities at your doorstep. This is a great opportunity to build to suit.

## **Community Information**

Address 40 Voleta Court
Area Spruce Grove

Subdivision Spruce Village

City Spruce Grove

County ALBERTA

Province AB

Postal Code T7X 0J8