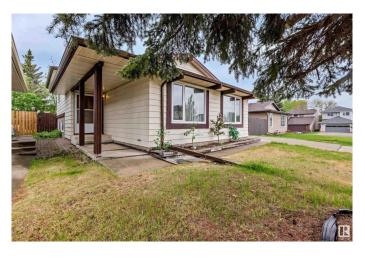

### \$389.000

3 Bedroom, 2.00 Bathroom, 1,070 sqft Single Family on 0.00 Acres

Lago Lindo, Edmonton, AB

Welcome to this single detached family home! You will love the bright and spacious living room, with access to the open concept dining area with a big window, and kitchen featuring an island countertop. The 2nd level of this home has two bedrooms and a 4-piece bath. The 3rd level is the family room where you can hangout/relax with the whole family. A bedroom for guests is also on this level, and a full bathroom. This home is close to schools, parks, and minutes to shopping area. There's a double detached garage and additional parking that can accommodate up to 5 vehicles. This home is perfect for a growing family.

#### **Exterior**

Exterior Wood, Metal

Exterior Features Fenced, Landscaped, Playground Nearby

Roof Asphalt Shingles

Construction Wood, Metal

Foundation Concrete Perimeter