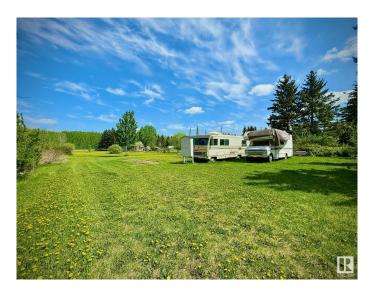

# \$119,000

0 Bedroom, 0.00 Bathroom, Rural on 1.05 Acres

Lac Ste Anne, Rural Lac Ste. Anne County, AB

Dreaming of a peaceful getaway that blends nature, privacy, and convenience? This beautifully treed 1.05-acre lot is just minutes from Alberta Beach and only 40 minutes to Edmonton's west end, perfect for weekend escapes or year round living. Whether you're looking to build your forever home, bring in a modular or mobile, or simply enjoy a private retreat, this fenced lot offers endless possibilities. Much of the groundwork is already done, with power (100 amp service with two 30 amp trailer plug-ins), a drilled well, and a 1000-gallon septic holding tank in place. Natural gas, power, and phone services are available at the roadway. A 12x12 storage shed is included, and the RV currently on site can be included in the sale, making it easy to start enjoying the property right away. This is your chance to own a private, ready to enjoy slice of nature, just a short stroll to the lake and minutes to all the amenities Alberta Beach has to offer.