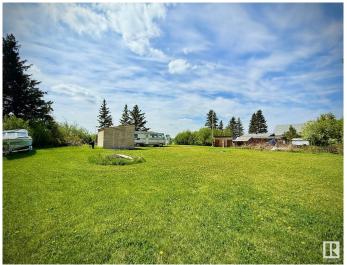

# \$119,000

0 Bedroom, 0.00 Bathroom, Rural on 1.05 Acres

Lac Ste Anne, Rural Lac Ste. Anne County, AB

Dreaming of a peaceful getaway that blends nature, privacy, and convenience? This beautifully treed 1.05-acre lot is just minutes from Alberta Beach and only 40 minutes to Edmonton's west end, perfect for weekend escapes or year round living. Whether you're looking to build your forever home, bring in a modular or mobile, or simply enjoy a private retreat, this fenced lot offers endless possibilities. Much of the groundwork is already done, with power (100 amp service with two 30 amp trailer plug-ins), a drilled well, and a 1000-gallon septic holding tank in place. Natural gas, power, and phone services are available at the roadway. A 12x12 storage shed is included, and the RV currently on site can be included in the sale, making it easy to start enjoying the property right away. This is your chance to own a private, ready to enjoy slice of nature, just a short stroll to the lake and minutes to all the amenities Alberta Beach has to offer.