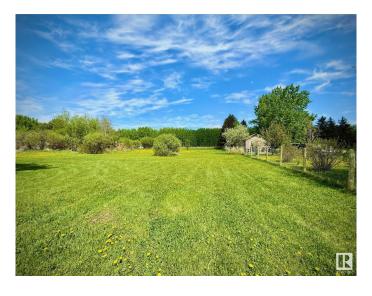

# \$119,000

0 Bedroom, 0.00 Bathroom, Rural on 1.05 Acres

Lac Ste Anne, Rural Lac Ste. Anne County, AB

Dreaming of a peaceful getaway that blends nature, privacy, and convenience? This beautifully treed 1.05-acre lot is just minutes from Alberta Beach and only 40 minutes to Edmonton's west end, perfect for weekend escapes or year round living. Whether you're looking to build your forever home, bring in a modular or mobile, or simply enjoy a private retreat, this fenced lot offers endless possibilities. Much of the groundwork is already done, with power (100 amp service with two 30 amp trailer plug-ins), a drilled well, and a 1000-gallon septic holding tank in place. Natural gas, power, and phone services are available at the roadway. A 12x12 storage shed is included, and the RV currently on site can be included in the sale, making it easy to start enjoying the property right away. This is your chance to own a private, ready to enjoy slice of nature, just a short stroll to the lake and minutes to all the amenities Alberta Beach has to offer.

#### **Exterior**

Exterior Features Boating, Flat Site, Golf Nearby, No Back Lane, Private Setting, Treed Lot