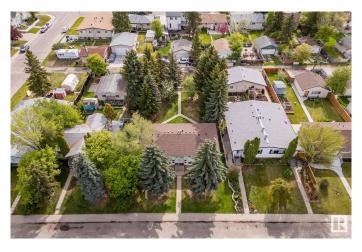

#### \$599,900

4 Bedroom, 4.00 Bathroom, 1,407 sqft Single Family on 0.00 Acres

Jasper Park, Edmonton, AB

A rare find in Jasper Park! \*\*\*\* great cash flow + huge potential! \*\* Right across Stratford school & James Gibbons school. \*\* FOUR permitted suites!! \*\* Whole duplex, side by side, in its Entirety, with 4 Separate suites/entrances. \*\* Total rental income: \$3.900/month. \*\* Each suite has its own One Bedroom, Living room, Kitchen, Full bathroom and Laundry. \*\* It is a Bi-level so the basement windows are Above-ground and basements suites are brighter. \*\* Newer bathrooms, Newer roof, Newer windows, Newer flooring and Newer paint. \*\* Zoning: already Medium Scale Residential (RM h16). \*\*\*\* Last but certainly not the least, Huge LOT, 880 m2 (9,472 sqft); 19.5m X 45m, (64 feet X 148 feet). \*\* Home is what you make it!

# **Community Information**

Address 8741 152 Street

Area Edmonton
Subdivision Jasper Park
City Edmonton
County ALBERTA

Province AB

Postal Code T5R 1L9