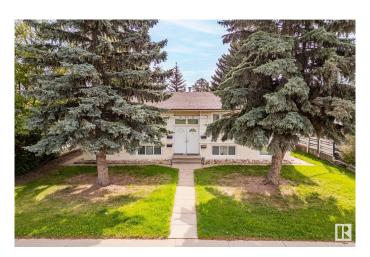

#### \$599,900

4 Bedroom, 4.00 Bathroom, 1,407 sqft Single Family on 0.00 Acres

Jasper Park, Edmonton, AB

A rare find in Jasper Park! \*\*\*\* great cash flow + huge potential! \*\* Right across Stratford school & James Gibbons school. \*\* FOUR permitted suites!! \*\* Whole duplex, side by side, in its Entirety, with 4 Separate suites/entrances. \*\* Total rental income: \$3.900/month. \*\* Each suite has its own One Bedroom, Living room, Kitchen, Full bathroom and Laundry. \*\* It is a Bi-level so the basement windows are Above-ground and basements suites are brighter. \*\* Newer bathrooms, Newer roof, Newer windows, Newer flooring and Newer paint. \*\* Zoning: already Medium Scale Residential (RM h16). \*\*\*\* Last but certainly not the least, Huge LOT, 880 m2 (9,472 sqft); 19.5m X 45m, (64 feet X 148 feet). \*\* Home is what you make it!

#### **Essential Information**

MLS® # E4437217 Price \$599,900

Bedrooms 4

Bathrooms 4.00

Full Baths 4

Square Footage 1,407 Acres 0.00 Year Built 1962

Type Single Family

Sub-Type Duplex Side By Side

Style Bi-Level Status Active