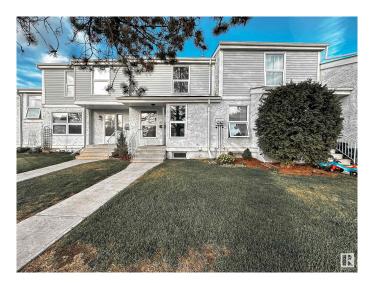

# \$239,900 - 10412 28a Avenue, Edmonton

MLS® #E4437115

## \$239,900

3 Bedroom, 1.50 Bathroom, 1,054 sqft Condo / Townhouse on 0.00 Acres

Ermineskin, Edmonton, AB

Southgate Ermineskin community 2 Storey Townhome. The whole house no-carpet. It offers 3 beds, 1.5 bath, partially finished basement, and fenced backyard, located at south Ermineskin. Recent upgrades including Attic insulation, new painting, new baseboards and trims, two bathrooms, kitchen and appliances, high efficiency furnace. The main floor offers functional floorplan, great kitchen offering loads of cabinetry and counter space. Spacious living room and patio door leading to fenced yard. Upstairs are 3 good sized bedrooms & 4pc bathroom. Partly finished basement with lots of storage area. Great location, easy access to schools and parks, close to Century Park shopping centre, ETS station, and easy access to main roads/freeways. Come check it out and you won't be disappointed!