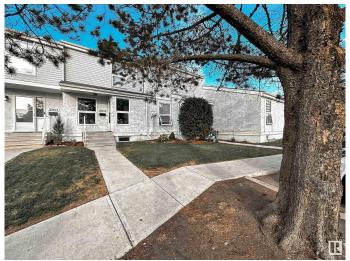

# \$239,900 - 10412 28a Avenue, Edmonton

MLS® #E4437115

## \$239,900

3 Bedroom, 1.50 Bathroom, 1,054 sqft Condo / Townhouse on 0.00 Acres

Ermineskin, Edmonton, AB

Southgate Ermineskin community 2 Storey Townhome. The whole house no-carpet. It offers 3 beds, 1.5 bath, partially finished basement, and fenced backyard, located at south Ermineskin. Recent upgrades including Attic insulation, new painting, new baseboards and trims, two bathrooms, kitchen and appliances, high efficiency furnace. The main floor offers functional floorplan, great kitchen offering loads of cabinetry and counter space. Spacious living room and patio door leading to fenced yard. Upstairs are 3 good sized bedrooms & 4pc bathroom. Partly finished basement with lots of storage area. Great location, easy access to schools and parks, close to Century Park shopping centre, ETS station, and easy access to main roads/freeways. Come check it out and you won't be disappointed!