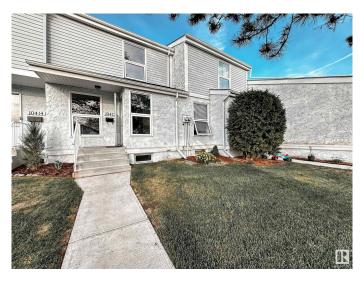

# \$239,900 - 10412 28a Avenue, Edmonton

MLS® #E4437115

## \$239,900

3 Bedroom, 1.50 Bathroom, 1,054 sqft Condo / Townhouse on 0.00 Acres

Ermineskin, Edmonton, AB

Southgate Ermineskin community 2 Storey Townhome. The whole house no-carpet. It offers 3 beds, 1.5 bath, partially finished basement, and fenced backyard, located at south Ermineskin. Recent upgrades including Attic insulation, new painting, new baseboards and trims, two bathrooms, kitchen and appliances, high efficiency furnace. The main floor offers functional floorplan, great kitchen offering loads of cabinetry and counter space. Spacious living room and patio door leading to fenced yard. Upstairs are 3 good sized bedrooms & 4pc bathroom. Partly finished basement with lots of storage area. Great location, easy access to schools and parks, close to Century Park shopping centre, ETS station, and easy access to main roads/freeways. Come check it out and you won't be disappointed!