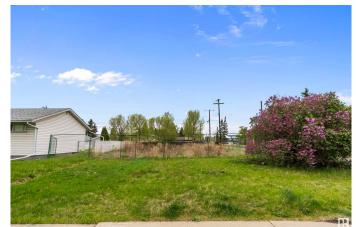

### \$435,000

0 Bedroom, 0.00 Bathroom, Single Family on 0.00 Acres

Mayfield, Edmonton, AB

INVESTOR OPPORTUNITY! Beautiful CORNER LOT located on a side street with potential for suites and commercial development on 156 Street. Currently vacant land. LOT DIMENSIONS 58' x 117'.

#### **Exterior**

**Exterior Features** Playground Nearby, Public Transportation, Schools, Shopping Nearby

Lot Description 17.9x35.8