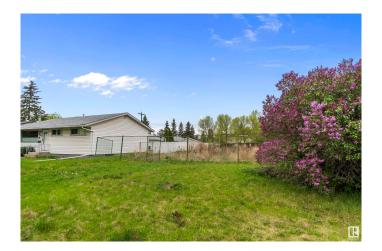

### \$435,000

0 Bedroom, 0.00 Bathroom, Single Family on 0.00 Acres

Mayfield, Edmonton, AB

INVESTOR OPPORTUNITY! Beautiful CORNER LOT located on a side street with potential for suites and commercial development on 156 Street. Currently vacant land. LOT DIMENSIONS 58' x 117'.

#### **Exterior**

**Exterior Features** Playground Nearby, Public Transportation, Schools, Shopping Nearby

Lot Description 17.9x35.8