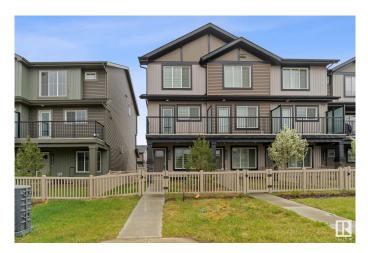

#### \$399,000

2 Bedroom, 2.50 Bathroom, 1,206 sqft Single Family on 0.00 Acres

Rosenthal (Edmonton), Edmonton, AB

This beautiful end-unit townhouse in the desirable Rosenthal neighbourhood offers a fantastic opportunityâ€"with no condo fees! The upper level features two spacious bedrooms and two full bathrooms, while the lower level includes a convenient half-bath. The home boasts an open-concept living and dining area, perfect for entertaining. The kitchen is outfitted with classic white cabinetry and opens to a private balcony, ideal for morning coffee or evening relaxation. On the lower level near the entrance, there's a versatile bonus room with a small closetâ€"perfect as a third bedroom, home office, or flex space. Additional highlights include a rear-over sized single attached garage and a charming front yard, perfect for a flower bed or small garden. Located close to shopping, including Costco and other amenities, this is a perfect starter home in a great location!

#### Exterior

| Exterior          | Wood, Vinyl        |
|-------------------|--------------------|
| Exterior Features | Cross Fenced       |
| Roof              | Asphalt Shingles   |
| Construction      | Wood, Vinyl        |
| Foundation        | Concrete Perimeter |