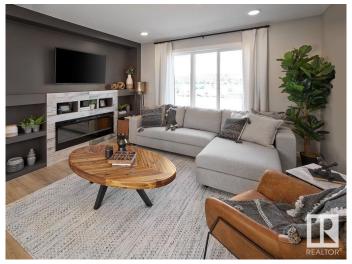

#### \$314,998

2 Bedroom, 2.50 Bathroom, 922 sqft Condo / Townhouse on 0.00 Acres

Secord, Edmonton, AB

Welcome to Secord Promenade. This brand new townhouse unit the "Willow― Built by StreetSide Developments and is located in one of Edmonton's newest premier west end communities of Secord. With almost 930 square Feet, it comes with front yard landscaping and a single over sized parking pad, this opportunity is perfect for a young family or young couple. Your main floor is complete with upgrade luxury Vinyl Plank flooring throughout the great room and the kitchen. The main entrance/ main floor has a good sized Laundry room and a powder room. Highlighted in your new kitchen are upgraded cabinets, upgraded counter tops and a tile back splash. The upper level has 2 bedrooms and 2 full bathrooms. This town home also comes with a unspoiled basement perfect for future development. \*\*\*Home is under construction and the photos are of the show home colors and finishing's may vary to be complete by December \*\*\*