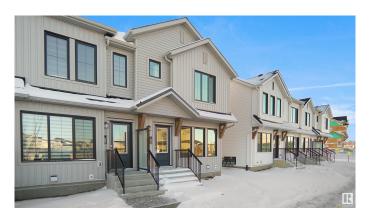

# \$314,998 - 81 1025 Secord Promenade, Edmonton

MLS® #E4436803

#### \$314,998

2 Bedroom, 2.50 Bathroom, 922 sqft Condo / Townhouse on 0.00 Acres

Secord, Edmonton, AB

Welcome to Secord Promenade. This brand new townhouse unit the "Willow― Built by StreetSide Developments and is located in one of Edmonton's newest premier west end communities of Secord. With almost 930 square Feet, it comes with front yard landscaping and a single over sized parking pad, this opportunity is perfect for a young family or young couple. Your main floor is complete with upgrade luxury Vinyl Plank flooring throughout the great room and the kitchen. The main entrance/ main floor has a good sized Laundry room and a powder room. Highlighted in your new kitchen are upgraded cabinets, upgraded counter tops and a tile back splash. The upper level has 2 bedrooms and 2 full bathrooms. This town home also comes with a unspoiled basement perfect for future development. \*\*\*Home is under construction and the photos are of the show home colors and finishing's may vary to be complete by December \*\*\*