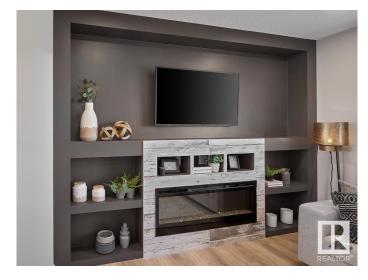

#### \$314,998

2 Bedroom, 2.50 Bathroom, 922 sqft Condo / Townhouse on 0.00 Acres

Secord, Edmonton, AB

Welcome to Secord Promenade. This brand new townhouse unit the "Willow― Built by StreetSide Developments and is located in one of Edmonton's newest premier west end communities of Secord. With almost 930 square Feet, it comes with front yard landscaping and a single over sized parking pad, this opportunity is perfect for a young family or young couple. Your main floor is complete with upgrade luxury Vinyl Plank flooring throughout the great room and the kitchen. The main entrance/ main floor has a good sized Laundry room and a powder room. Highlighted in your new kitchen are upgraded cabinets, upgraded counter tops and a tile back splash. The upper level has 2 bedrooms and 2 full bathrooms. This town home also comes with a unspoiled basement perfect for future development. \*\*\*Home is under construction and the photos are of the show home colors and finishing's may vary to be complete by December \*\*\*