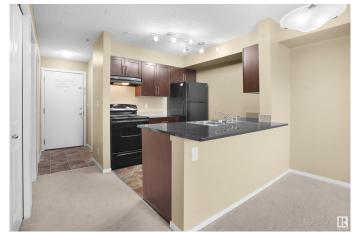

## Interior

Appliances Dishwasher-Built-In, Dryer, Refrigerator, Stove-Electric, Washer,

Window Coverings

Heating Baseboard, Natural Gas