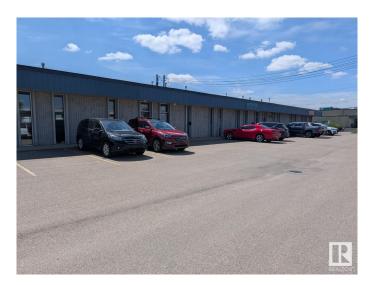

#### \$0

0 Bedroom, 0.00 Bathroom, Industrial on 0.00 Acres

Bonaventure Industrial, Edmonton, AB

2,500 sqft industrial warehouse with front office for lease in Bonaventure Industrial. Zoned IM with a large gravel yard and easy access to St. Albert Trail & Yellowhead. Features include 100 amp single phase 120 volt electrical, 1 private office, a reception area, furnace room, two washrooms, and a 12' x 14' dock level overhead door. \$3,300/month plus GST & utilities. Available July 1, 2025.

# **Exterior**

Exterior Block, Mixed Construction Block, Mixed