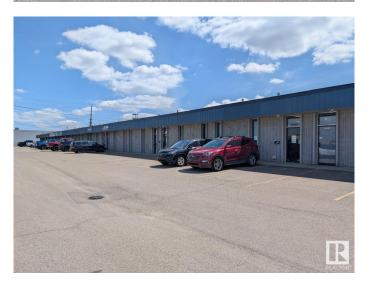

#### \$0

0 Bedroom, 0.00 Bathroom, Industrial on 0.00 Acres

Bonaventure Industrial, Edmonton, AB

2,500 sqft industrial warehouse with front office for lease in Bonaventure Industrial. Zoned IM with a large gravel yard and easy access to St. Albert Trail & Yellowhead. Features include 100 amp single phase 120 volt electrical, 1 private office, a reception area, furnace room, two washrooms, and a 12' x 14' dock level overhead door. \$3,300/month plus GST & utilities. Available July 1, 2025.

# **Exterior**

Exterior Block, Mixed Construction Block, Mixed