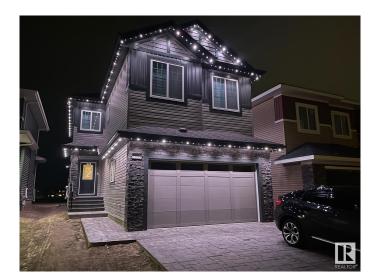

#### \$800,000

4 Bedroom, 2.50 Bathroom, 2,330 sqft Single Family on 0.00 Acres

Trumpeter Area, Edmonton, AB

Green space lovers and those seeking tranquility, look no further! This exceptional 4-bedroom property features over 2300 sq ft of living space and a massive lot exceeding 368,000 sq meters directly backing onto lush green space. Inside, the desirable open-to-below design and large windows create a bright and modern feel, enhanced by newer appliances. Situated on a quiet street with the convenience of nearby commercial amenities and the allure of Lake St. Anne just a stone's throw away, this home offers the best of both worlds.

Year Built 2022

Type Single Family

Sub-Type Detached Single Family

Style 2 Storey

Status Active

#### **Exterior**

Exterior Wood, Stone, Vinyl

Exterior Features Backs Onto Park/Trees, Fenced, Fruit Trees/Shrubs

Roof Asphalt Shingles

Construction Wood, Stone, Vinyl

Foundation Concrete Perimeter