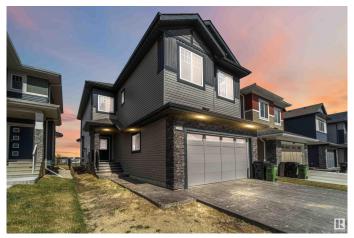

#### \$800,000

4 Bedroom, 2.50 Bathroom, 2,330 sqft Single Family on 0.00 Acres

Trumpeter Area, Edmonton, AB

Green space lovers and those seeking tranquility, look no further! This exceptional 4-bedroom property features over 2300 sq ft of living space and a massive lot exceeding 368,000 sq meters directly backing onto lush green space. Inside, the desirable open-to-below design and large windows create a bright and modern feel, enhanced by newer appliances. Situated on a quiet street with the convenience of nearby commercial amenities and the allure of Lake St. Anne just a stone's throw away, this home offers the best of both worlds.

Year Built 2022

Type Single Family

Sub-Type Detached Single Family

Style 2 Storey

Status Active

#### **Exterior**

Exterior Wood, Stone, Vinyl

Exterior Features Backs Onto Park/Trees, Fenced, Fruit Trees/Shrubs

Roof Asphalt Shingles

Construction Wood, Stone, Vinyl

Foundation Concrete Perimeter