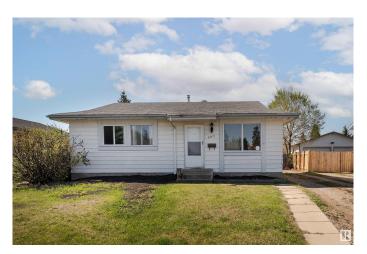

## \$375,000

3 Bedroom, 2.00 Bathroom, 964 sqft Single Family on 0.00 Acres

Baturyn, Edmonton, AB

Charming 3-bedroom, 2-bath bungalow in the family-friendly community of Baturyn! This 963 sq. ft. home features a spacious living room and a bright kitchen with a cozy dining area. The fully finished basement adds incredible value, offering a huge family room, two additional rooms ideal for a den or home office, a full bathroom, and a laundry/utility area. Enjoy outdoor living in the large, fenced backyardâ€"perfect for kids, pets, or entertainingâ€"plus there's RV-sized parking! Conveniently located within walking distance to parks, schools, and bus stops, and just minutes from shopping and Anthony Henday Drive. A perfect home for families, first-time buyers, or investors!

#### **Exterior**

Exterior Wood, Asphalt

Exterior Features Fenced, Flat Site, Park/Reserve, Playground Nearby, Public

Transportation, Schools, Shopping Nearby

Roof Asphalt Shingles
Construction Wood, Asphalt