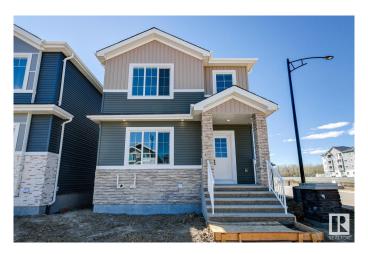

## \$544,000

4 Bedroom, 3.00 Bathroom, 1,751 sqft Single Family on 0.00 Acres

Starling, Edmonton, AB

Ready-Move-In! Stunning 1750 sq. ft. single-family detached home in Starling South, Edmonton! This beautifully designed property is built on a corner lot and features a main floor with a full bath, bedroom/den, spacious living room, dining area, and modern kitchen. Upstairs, find a bonus room, 3 bedrooms and 2 full bathrooms, including a luxurious primary suite. private side entrance for potential legal basement suite. Open to above foyer at entrance. The home comes with appliances credit, and garage pad. Quick possession

#### **Essential Information**

MLS® # E4435773 Price \$544,000

Bedrooms 4

Bathrooms 3.00

Full Baths 3

Square Footage 1,751

Acres 0.00

Year Built 2025

#### **Exterior**

Exterior Wood, Stone, Stucco, Vinyl

Exterior Features Back Lane, Corner Lot, Environmental Reserve, Golf Nearby,

Playground Nearby

Roof Asphalt Shingles

Construction Wood, Stone, Stucco, Vinyl