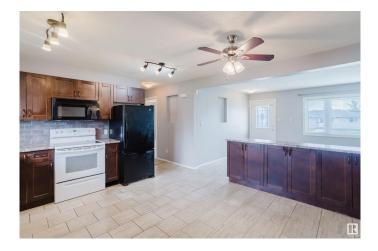

#### \$383,800

2 Bedroom, 1.00 Bathroom, 1,085 sqft Single Family on 0.00 Acres

Pleasantview (Edmonton), Edmonton, AB

WHY BUY A CONDO WHEN YOU CAN OWN THIS OUTSTANDING 1,085 SF BUNGALOW IN PLEASANTVIEW AND HAVE NO CONDO FEES! On a 50' x 120' LOT, the home had a Major Renovation in 2012 and displays a bright, OPEN PLAN when you enter. Renovation highlights include Kitchen Cabinets & Countertops, Flooring, a Renovated Bathroom, Roof Shingles, Windows, AND exterior Vinyl Siding with a Stacked Stone accent! The main floor boasts a Large Living Room, a Big Kitchen plus a HUGE master bedroom & a good sized 2nd bedroom. The BIG back yard includes an OVER-SIZED single garage that fits 2 cars, a shop area, and an amazing storage shed. Pleasantview is one of the finest communities in SOUTHWEST Edmonton. You have access to GREAT schools and are walking distance to Southgate Mall. In a desireable CENTRAL location, you are only minutes to the U of A, Whyte Avenue, Downtown and have easy access to the Whitemud Freeway and Airport. Live in the home now and build a newer home in the future. MANY OPTIONS IN A GREAT COMMUNITY LIKE THIS!

# Interior

| Appliances   | Dishwasher-Built-In, Dryer, Fan-Ceiling, Garage Opener, Refrigerator, Storage Shed, Stove-Electric, Washer, Window Coverings |
|--------------|------------------------------------------------------------------------------------------------------------------------------|
| Heating      | Forced Air-1, Natural Gas                                                                                                    |
| Stories      | 1                                                                                                                            |
| Has Basement | Yes                                                                                                                          |
| Basement     | None, No Basement                                                                                                            |