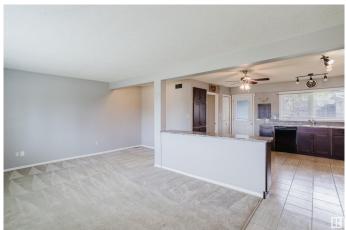

#### \$383,800

2 Bedroom, 1.00 Bathroom, 1,085 sqft Single Family on 0.00 Acres

Pleasantview (Edmonton), Edmonton, AB

WHY BUY A CONDO WHEN YOU CAN OWN THIS OUTSTANDING 1,085 SF BUNGALOW IN PLEASANTVIEW AND HAVE NO CONDO FEES! On a 50' x 120' LOT, the home had a Major Renovation in 2012 and displays a bright, OPEN PLAN when you enter. Renovation highlights include Kitchen Cabinets & Countertops, Flooring, a Renovated Bathroom, Roof Shingles, Windows, AND exterior Vinyl Siding with a Stacked Stone accent! The main floor boasts a Large Living Room, a Big Kitchen plus a HUGE master bedroom & a good sized 2nd bedroom. The BIG back yard includes an OVER-SIZED single garage that fits 2 cars, a shop area, and an amazing storage shed. Pleasantview is one of the finest communities in SOUTHWEST Edmonton. You have access to GREAT schools and are walking distance to Southgate Mall. In a desireable CENTRAL location, you are only minutes to the U of A, Whyte Avenue, Downtown and have easy access to the Whitemud Freeway and Airport. Live in the home now and build a newer home in the future. MANY OPTIONS IN A GREAT COMMUNITY LIKE THIS!

# Interior

| Appliances   | Dishwasher-Built-In, Dryer, Fan-Ceiling, Garage Opener, Refrigerator, Storage Shed, Stove-Electric, Washer, Window Coverings |
|--------------|------------------------------------------------------------------------------------------------------------------------------|
| Heating      | Forced Air-1, Natural Gas                                                                                                    |
| Stories      | 1                                                                                                                            |
| Has Basement | Yes                                                                                                                          |
| Basement     | None, No Basement                                                                                                            |