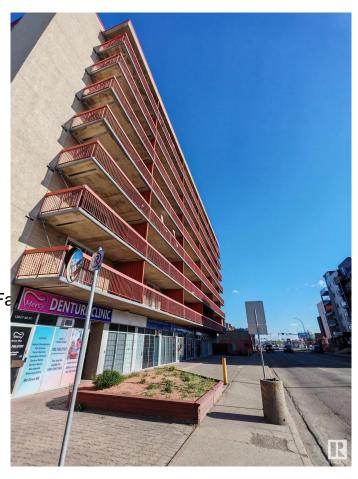

## \$75,000

1 Bedroom, 1.00 Bathroom, 533 sqft Condo / Townhouse on 0.00 Acres

Belvedere, Edmonton, AB

A great starter home. Spacious one bedroom walking distance to LRT , on bus route. Easy access to Downtown, University of Alberta, Anthony Henday, Yellowhead. new paint, builtin dishwasher, beautiful ceramic flooring, laminate flooring , hugh west facing balcony. walking distance to Elementary school. well managed building with low condo fee. A truly value packed starter home.

#### Exterior

| Exterior          | Concrete, Brick             |
|-------------------|-----------------------------|
| Exterior Features | Playground Nearby, Public T |
| Roof              | Tar & Gravel                |
| Construction      | Concrete, Brick             |
| Foundation        | Concrete Perimeter          |