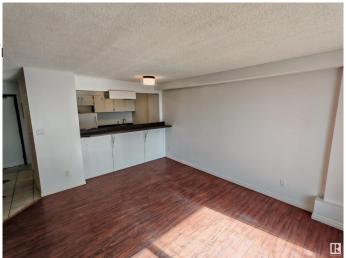

## \$75,000

1 Bedroom, 1.00 Bathroom, 533 sqft Condo / Townhouse on 0.00 Acres

Belvedere, Edmonton, AB

A great starter home. Spacious one bedroom walking distance to LRT , on bus route. Easy access to Downtown, University of Alberta, Anthony Henday, Yellowhead. new paint, builtin dishwasher, beautiful ceramic flooring, laminate flooring , hugh west facing balcony. walking distance to Elementary school. well managed building with low condo fee. A truly value packed starter home.

#### Interior

Parking

| Appliances   | Dishwasher-Built-In, Hood F |
|--------------|-----------------------------|
| Heating      | Baseboard, Natural Gas      |
| # of Stories | 8                           |
| Stories      | 1                           |
| Has Basement | Yes                         |
| Basement     | None, No Basement           |