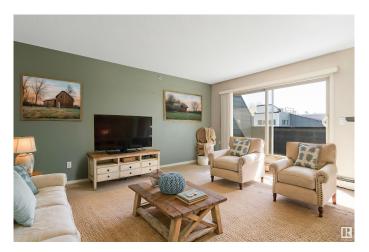

## \$157,500

1 Bedroom, 1.00 Bathroom, 694 sqft Condo / Townhouse on 0.00 Acres

Callingwood South, Edmonton, AB

Build Your Legacy! Located in The Somerset in Callingwood, this no pet, 600+ square foot, top floor & south facing unit has an open floor plan, one bedroom and one full bathroom, one heated underground parking stall and a spacious balcony. Sleep soundly with no one walking above you! This building has extensive outdoor guest parking, and even greater underground heated parking with titled parking stalls. Very close to all amenities including the Callingwood Shopping Plaza, Jamie Platz YMCA, Whitemud & Anthony Henday.