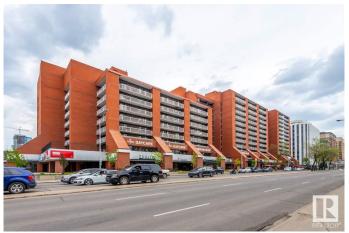

### \$125,000

1 Bedroom, 1.00 Bathroom, 787 sqft Condo / Townhouse on 0.00 Acres

Downtown (Edmonton), Edmonton, AB

Discover this upgraded one-bedroom, one-bath condo in Capital Centreâ€"downtown Edmonton's vibrant heartâ€"boasts an open, functional layout with a spacious living room opening to a large balcony, a well-equipped kitchen with ample storage, in-suite laundry, and titled underground parking, while offering unbeatable convenience: a 2-minute walk to the LRT & MacEwan University, steps from Save-On-Foods, restaurants, bars, and Rogers Place, plus building amenities including a professional gym100/year) and a recreation lounge with a TV, pool tables ,shuffleboard, and ping pong( 100/year) ideal for professionals, semi-retirees, or students in a secure, pet-friendly (board-approved) communityâ€"a must-see urban lifestyle opportunity

### **Exterior**

Exterior Concrete, Brick

Exterior Features Public Transportation, Shopping Nearby, View City, View Downtown

Roof Tar & T

Construction Concrete, Brick

Foundation Concrete Perimeter