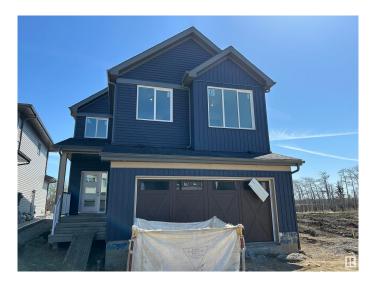

# \$739,997 - 275 Glenridding Ravine Road, Edmonton

MLS® #E4434189

#### \$739,997

3 Bedroom, 2.50 Bathroom, 2,589 sqft Single Family on 0.00 Acres

Glenridding Ravine, Edmonton, AB

\*\*\* RAVINE BACKING + MASSIVE YARD \*\*\* This is your last chance to own this beautiful "Secretariat― built by the award winning Pacesetter homes and is located on a quiet street in the heart of Glenridding Ravine. This unique property in Glenridding Ravine offers nearly 2600 sq ft of living space. The main floor features a large front entrance which has a large flex room next to it which can be used a bedroom/ office or even a second living room if needed, as well as an open kitchen with quartz counters, and a large corner pantry that is open to the kitchen across from the large great room with 18 foot ceilings that is open to below. Large windows allow natural light to pour in throughout the house. Upstairs youâ€<sup>™</sup>II find 3 bedrooms and a good sized bonus room. This is the perfect place to call home and is located just steps from all amenities. \*\*\* Home is under construction and will be complete by the end of this month. The photos used are from the same layout home recently built but colors may vary\*\*\*