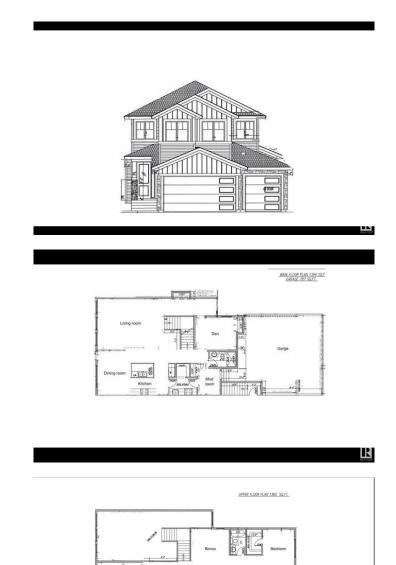

#### \$875,000

4 Bedroom, 4.00 Bathroom, 2,754 sqft Single Family on 0.00 Acres

Keswick Area, Edmonton, AB

This stunning residence seamlessly combines elegance and functionality across its expansive 2754 sqft. The main level welcomes you with convenience and flexibility, leading you into an impressively spacious living area accentuated by an open-to-below space, fostering a warm and inviting atmosphere. The stylish kitchen stands as a testament to modern design, boasting dual-tone cabinets, elegant quartz countertops, and the added functionality of a separate spice kitchen. Ascending to the second floor, prepare to indulge in comfort and opulence. Two master bedrooms, each with its private ensuite, offer a blend of privacy and luxury unparalleled. Bedroom 3 and the bonus room share a common bathroom, ensuring convenience for all occupants. Moreover, convenience extends beyond the home's walls, with easy access to Anthony Henday. Home available for customizations until drywalled.

#### **Essential Information**

MLS® # E4434174 Price \$875,000

Bedrooms 4

Bathrooms 4.00

Full Baths 4

Square Footage 2,754
Acres 0.00
Year Built 2024

Type Single Family

Sub-Type Detached Single Family

#### Interior

Interior Features ensuite bathroom

Appliances See Remarks

Heating Forced Air-1, Natural Gas

Stories 2

Has Basement Yes

Basement Full, Unfinished