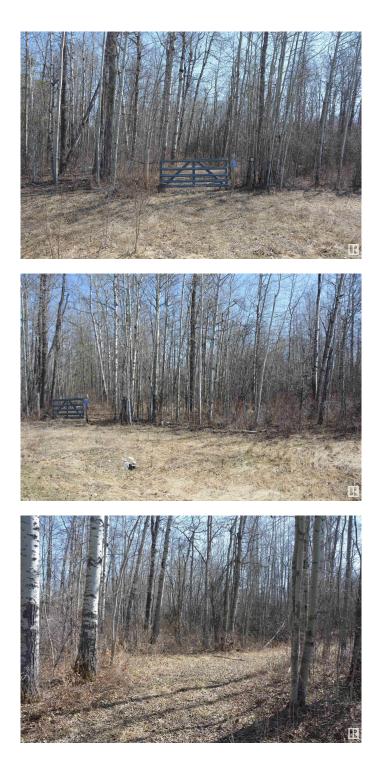

### \$149,900

0 Bedroom, 0.00 Bathroom, Rural on 2.06 Acres

Heather Downs, Rural Lac Ste. Anne County, AB

Discover the perfect spot to build your dream home on this 2+ acre treed lot, ideally situated just off Highway 43 and Township Road 540 â€" west of Edmonton. Conveniently located near Stony Plain & Spruce Grove, you'll enjoy easy access to shopping, services, & a four-lane highway for an effortless commute. This property, labeled as Lot 30 on the subdivision map, has already been brushed & cleared for a future home, with the potential for a walk-out design. The lot sides onto tranquil greenspace and ponds to both the north & south, providing privacy, beautiful natural surroundings, & plenty of space to explore. Features include: Possible walk-out basement potential, Surrounded by newer homes in a growing subdivision, Lot appears surveyed at the rear, Family-friendly environment â€" catch frogs with the kids in the nearby ponds! This is a wonderful opportunity to set down roots in a peaceful, natural setting with all the benefits of nearby amenities. Don't miss your chance to build your ideal lifestyle here!