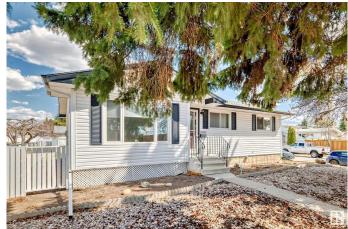

#### \$449.900

4 Bedroom, 2.00 Bathroom, 1,055 sqft Single Family on 0.00 Acres

Kilkenny, Edmonton, AB

Location, location - Over 6600 sq. ft. (approx. 60' x 110') corner lot, across from J. A. Fife elementary school and huge park! Extremely well maintained and updated 3 + 1 bedroom bungalow with 2 bathrooms. Shingles and windows 2015, new kitchen cabinets and dishwasher 2017, main floor & basement bathrooms. Fenced yard with large garden, shed and 22' x 24' double garage. Low maintenance front yard. This lot is also an excellent location for afterschool care or redevelopment for multifamily. Seller to provide Title Insurance in lieu of RPR & Compliance.

#### **Essential Information**

MLS® # E4433123 Price \$449,900

Bedrooms 4

Bathrooms 2.00

Full Baths 2

Square Footage 1,055 Acres 0.00 Year Built 1969

Type Single Family

Sub-Type Detached Single Family

# **Community Information**

Address 15003 76 Street

Area Edmonton
Subdivision Kilkenny
City Edmonton
County ALBERTA

Province AB

Postal Code T5C 1C1