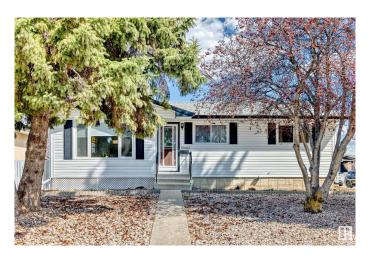

#### \$449.900

4 Bedroom, 2.00 Bathroom, 1,055 sqft Single Family on 0.00 Acres

Kilkenny, Edmonton, AB

Location, location - Over 6600 sq. ft. (approx. 60' x 110') corner lot, across from J. A. Fife elementary school and huge park! Extremely well maintained and updated 3 + 1 bedroom bungalow with 2 bathrooms. Shingles and windows 2015, new kitchen cabinets and dishwasher 2017, main floor & basement bathrooms. Fenced yard with large garden, shed and 22' x 24' double garage. Low maintenance front yard. This lot is also an excellent location for afterschool care or redevelopment for multifamily. Seller to provide Title Insurance in lieu of RPR & Compliance.

#### **Essential Information**

MLS® # E4433123 Price \$449,900

Bedrooms 4

Bathrooms 2.00

Full Baths 2

Square Footage 1,055 Acres 0.00 Year Built 1969

Type Single Family

Sub-Type Detached Single Family

# **Community Information**

Address 15003 76 Street

Area Edmonton
Subdivision Kilkenny
City Edmonton
County ALBERTA

Province AB

Postal Code T5C 1C1