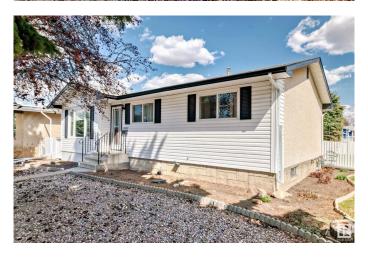

#### \$449.900

4 Bedroom, 2.00 Bathroom, 1,055 sqft Single Family on 0.00 Acres

Kilkenny, Edmonton, AB

Location, location - Over 6600 sq. ft. (approx. 60' x 110') corner lot, across from J. A. Fife elementary school and huge park! Extremely well maintained and updated 3 + 1 bedroom bungalow with 2 bathrooms. Shingles and windows 2015, new kitchen cabinets and dishwasher 2017, main floor & basement bathrooms. Fenced yard with large garden, shed and 22' x 24' double garage. Low maintenance front yard. This lot is also an excellent location for afterschool care or redevelopment for multifamily. Seller to provide Title Insurance in lieu of RPR & Compliance.

#### **Essential Information**

MLS® # E4433123 Price \$449,900

Bedrooms 4

Bathrooms 2.00

Full Baths 2

Square Footage 1,055 Acres 0.00 Year Built 1969

Type Single Family

Sub-Type Detached Single Family

# **Community Information**

Address 15003 76 Street

Area Edmonton
Subdivision Kilkenny
City Edmonton
County ALBERTA

Province AB

Postal Code T5C 1C1