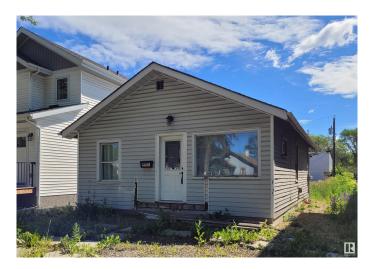

#### \$225,000

2 Bedroom, 1.00 Bathroom, 779 sqft Single Family on 0.00 Acres

Calder, Edmonton, AB

Seller financing available! Looking for a project? This home has the bare bones to start your renovation project for a flip, rent out or live in. Seller has stripped down most of the interior to leave a blank slate for your finishing. Home also has a full basement to develop with separate entrance for future suite potential. Thousands of dollars have been put in to the property including a complete regrade of the lot for proper slope around the home. Weeping tile along 3 sides of the home and membrane around the some of the exterior foundation has also been installed. Window wells, wiring, new subloor etc. The lot is extra deep (32x142) perfect for an infill and investment opportunity. New home? Want a detached rear garage with garage suite? Lots of future potential. There are numerous infills on the street, close to schools, off leash dog park, transportation and all amenities.

Built in 1923

## Exterior

| Exterior          | Wood, Vinyl                                                             |
|-------------------|-------------------------------------------------------------------------|
| Exterior Features | Back Lane, Flat Site, Playground Nearby, Public Transportation, Schools |
| Roof              | Asphalt Shingles                                                        |
| Construction      | Wood, Vinyl                                                             |
| Foundation        | Concrete Perimeter                                                      |