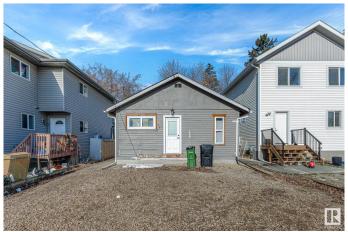

#### \$225,000

2 Bedroom, 1.00 Bathroom, 779 sqft Single Family on 0.00 Acres

Calder, Edmonton, AB

Seller financing available! Looking for a project? This home has the bare bones to start your renovation project for a flip, rent out or live in. Seller has stripped down most of the interior to leave a blank slate for your finishing. Home also has a full basement to develop with separate entrance for future suite potential. Thousands of dollars have been put in to the property including a complete regrade of the lot for proper slope around the home. Weeping tile along 3 sides of the home and membrane around the some of the exterior foundation has also been installed. Window wells, wiring, new subloor etc. The lot is extra deep (32x142) perfect for an infill and investment opportunity. New home? Want a detached rear garage with garage suite? Lots of future potential. There are numerous infills on the street, close to schools, off leash dog park, transportation and all amenities.

## Exterior

| Exterior          | Wood, Vinyl                                                             |
|-------------------|-------------------------------------------------------------------------|
| Exterior Features | Back Lane, Flat Site, Playground Nearby, Public Transportation, Schools |
| Roof              | Asphalt Shingles                                                        |
| Construction      | Wood, Vinyl                                                             |
| Foundation        | Concrete Perimeter                                                      |