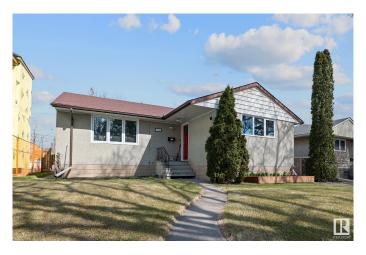

# \$419,900 - 7936 89 Avenue, Edmonton

MLS® #E4432290

### \$419.900

4 Bedroom, 2.00 Bathroom, 1,101 sqft Single Family on 0.00 Acres

Idylwylde, Edmonton, AB

Welcome to this renovated over 1100 Sq. Ft. bungalow in desirous Idylwylde community. The homes has completely new kitchen cabinets, appliances, sink, counter top. New flooring through out. Located on main floor nice size primary bedroom with two others a good size and a fully renovated 3 pc. Bath. Newer windows throughout. Basement has large bedroom with a newly renovated 3 Pc. Bath and nice size recreation room. Nice comfortable rear deck and nice size yard. Large storage shed. Oversized single detached garage fully insulated. Storage Calore in this home, no wasted space for your all your necessary storage.

#### **Exterior**

Exterior Wood, Stucco, Vinyl

Exterior Features Flat Site, Fruit Trees/Shrubs, Playground Nearby, Public Transportation,

Schools, Shopping Nearby, See Remarks

Roof Asphalt Shingles

Construction Wood, Stucco, Vinyl Foundation Concrete Perimeter