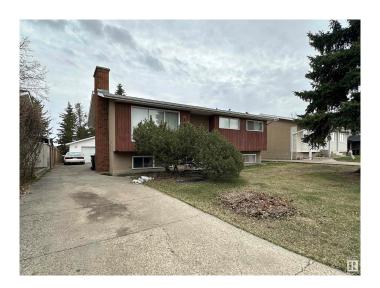

# \$399,900 - 132 Richfield Road, Edmonton

MLS® #E4432152

### \$399.900

3 Bedroom, 2.50 Bathroom, 1,199 sqft Single Family on 0.00 Acres

Richfield, Edmonton, AB

This property could be a great purchase for the right buyer. Although it requires updating, as it is mostly in original condition, yet is located on large, 7,148 sq.ft (664.06 sq.m.) lot backing walking path with steps to Bhullar Park. Fantastic, double detached, oversized (23.3' by 23.3' interior) garage was built with permit in 2002. Main floor offers living room with wood burning fire place, kitchen, 3 bedrooms and 1 and a half baths. Basement is fully developed and has large windows. Located close to schools, transportation and good proximity to Whitemud Drive and Anthony Henday highway. Property is being sold in "as-is" condition. Make a move and build some sweat equity!

Year Built 1973

Type Single Family

Sub-Type Detached Single Family

Style Bi-Level Status Active

#### **Exterior**

Exterior Wood, Stucco

Exterior Features Flat Site, Landscaped, Schools, Shopping Nearby

Roof Asphalt Shingles

Construction Wood, Stucco

Foundation Concrete Perimeter