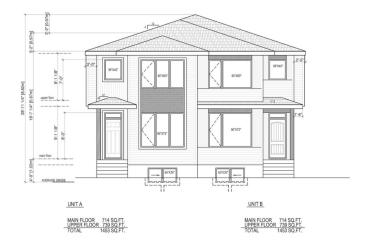

## \$399,800

0 Bedroom, 0.00 Bathroom, Single Family on 0.00 Acres

King Edward Park, Edmonton, AB

Investor and Builder Alert! GEM in King Edward Park! 42' x 130' Lot. Could be qualified for CMHC program.