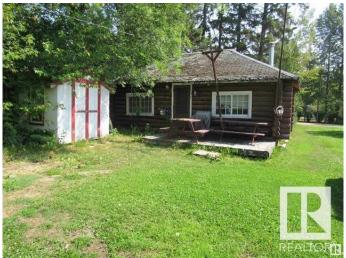

### \$119,900

2 Bedroom, 0.00 Bathroom, 581 sqft Rural on 0.17 Acres

Mulhurst Bay, Rural Wetaskiwin County, AB

Older log cabin is serviced with natural gas, power and municipal sewer, there is no drilled well on the property. Only 1 block to the north shore of Pigeon Lake, walking distance to the golf course, Bayview Grocery store, playground & boat launch. Great location to build your dream cabin at the lake.

### **Essential Information**

MLS® # E4430886 Price \$119,900

Bedrooms 2
Bathrooms 0.00
Square Footage 581
Acres 0.17
Year Built 1900

Sub-Type Detached Single Family

Rural

Style Bungalow

Status Active

#### **Exterior**

Exterior Log

Exterior Features Back Lane, Boating, Golf Nearby, Playground Nearby, Shopping Nearby

Construction Log

Foundation Block, Brick, Stone