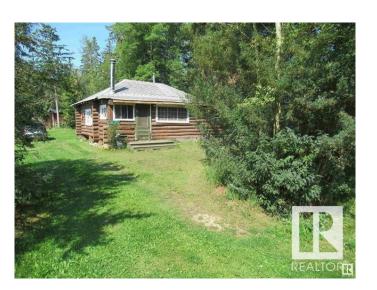

### \$119,900

2 Bedroom, 0.00 Bathroom, 581 sqft Rural on 0.17 Acres

Mulhurst Bay, Rural Wetaskiwin County, AB

Older log cabin is serviced with natural gas, power and municipal sewer, there is no drilled well on the property. Only 1 block to the north shore of Pigeon Lake, walking distance to the golf course, Bayview Grocery store, playground & boat launch. Great location to build your dream cabin at the lake.

### **Essential Information**

MLS® # E4430886 Price \$119,900

Bedrooms 2
Bathrooms 0.00
Square Footage 581
Acres 0.17
Year Built 1900

Sub-Type Detached Single Family

Rural

Style Bungalow

Status Active

#### **Exterior**

Exterior Log

Exterior Features Back Lane, Boating, Golf Nearby, Playground Nearby, Shopping Nearby

Construction Log

Foundation Block, Brick, Stone