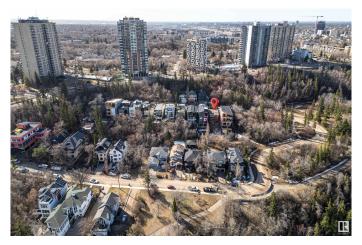

# \$799,900

1 Bedroom, 0.00 Bathroom, 998 sqft Single Family on 0.00 Acres

Strathcona, Edmonton, AB

Endless Potential with Breathtaking Views!
Rare opportunity to own a lot in one of the city's most sought-after locations. This 32 ft x 131 ft property offers the perfect canvas to build your dream home, with unobstructed views of downtown, the iconic Walterdale Bridge, and the historic Rosedale Water Treatment Plant. Nestled in a prime neighborhood, lots like this don't come up oftenâ€"don't miss your chance to create something truly special.

## **Community Information**

Address 10068 90 Avenue

Area Edmonton
Subdivision Strathcona
City Edmonton
County ALBERTA

Province AB

Postal Code T6E 4X1