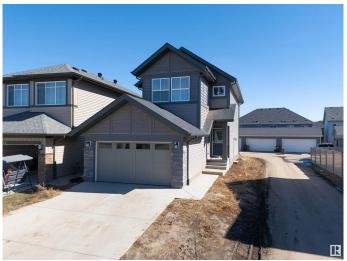

## \$599.000

4 Bedroom, 3.00 Bathroom, 1,920 sqft Single Family on 0.00 Acres

Secord, Edmonton, AB

Stunning 2-storey, Jayman built home in the vibrant West Edmonton community of Secord! With 1,920 sq. ft. of living space, this modern gem offers 4 spacious bedrooms and 3 full bathrooms, including a main floor bed & bathâ€"ideal for guests or multigenerational living. The open concept layout features a large kitchen island for entertaining, upgraded appliance package, and a walk-thru pantry from the garage. Enjoy energy savings with solar panels and future potential with an unfinished basement featuring a separate entrance. Upstairs, relax in the spacious bonus room, retreat to a luxurious 5-piece primary ensuite, and enjoy the convenience of upper floor laundry. Stylish, smart, and ready for you!

#### **Essential Information**

MLS® # E4430265 Price \$599,000

Bedrooms 4
Bathrooms 3.00

Full Baths 3

Square Footage 1,920
Acres 0.00
Year Built 2022

Type Single Family

Sub-Type Detached Single Family

Style 2 Storey
Status Active

#### **Exterior**

Exterior Wood, Stone, Vinyl

Exterior Features Corner Lot, Public Transportation, Schools, Shopping Nearby

Roof Asphalt Shingles

Construction Wood, Stone, Vinyl

Foundation Concrete Perimeter