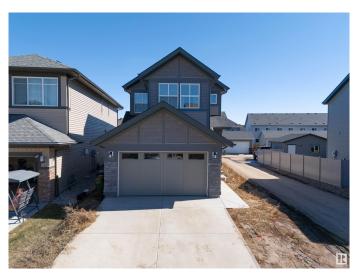

## \$599.000

4 Bedroom, 3.00 Bathroom, 1,920 sqft Single Family on 0.00 Acres

Secord, Edmonton, AB

Stunning 2-storey, Jayman built home in the vibrant West Edmonton community of Secord! With 1,920 sq. ft. of living space, this modern gem offers 4 spacious bedrooms and 3 full bathrooms, including a main floor bed & bathâ€"ideal for guests or multigenerational living. The open concept layout features a large kitchen island for entertaining, upgraded appliance package, and a walk-thru pantry from the garage. Enjoy energy savings with solar panels and future potential with an unfinished basement featuring a separate entrance. Upstairs, relax in the spacious bonus room, retreat to a luxurious 5-piece primary ensuite, and enjoy the convenience of upper floor laundry. Stylish, smart, and ready for you!

#### **Essential Information**

MLS® # E4430265 Price \$599,000

Bedrooms 4
Bathrooms 3.00

Full Baths 3

Square Footage 1,920
Acres 0.00
Year Built 2022

Type Single Family

Sub-Type Detached Single Family

Style 2 Storey
Status Active

#### **Exterior**

Exterior Wood, Stone, Vinyl

Exterior Features Corner Lot, Public Transportation, Schools, Shopping Nearby

Roof Asphalt Shingles

Construction Wood, Stone, Vinyl

Foundation Concrete Perimeter