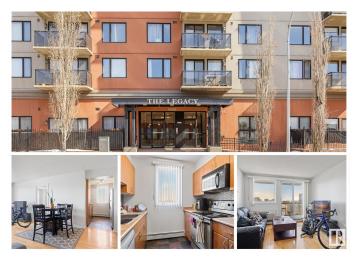

# \$189,900 - 601 10303 105 Street, Edmonton

MLS® #E4430088

#### \$189,900

2 Bedroom, 1.00 Bathroom, 772 sqft Condo / Townhouse on 0.00 Acres

Downtown (Edmonton), Edmonton, AB

Welcome to urban living at its finest in the sought after complex of The Legacy! This stylish 2-bedroom condo offers 772sqft of well-designed living space, perfect for professionals, savvy investors, or anyone looking to be at the centre of it all. Nestled in the vibrant downtown core, you're just steps from Rogers Placeâ€"walk to Oilers games, concerts, & world-class events without ever worrying about parking! The open-concept layout features a bright and functional kitchen, spacious living area, & two generously sized bedrooms. Whether you're hosting friends or enjoying a quiet evening in, this home is as versatile as your lifestyle. With 1 dedicated parking stall, quick access to transit, shopping, restaurants, & the city's best entertainment at your doorstep. Don't miss your chance to live in the HEART OF IT ALL in downtown Edmonton & experience the buzz of city life with the ultimate convenience. Your downtown lifestyle starts here! WELCOME HOME!!!

#### **Essential Information**

| MLS® #    | E4430088  |
|-----------|-----------|
| Price     | \$189,900 |
| Bedrooms  | 2         |
| Bathrooms | 1.00      |

| Full Baths     | 1                      |
|----------------|------------------------|
| Square Footage | 772                    |
| Acres          | 0.00                   |
| Year Built     | 2002                   |
| Туре           | Condo / Townhouse      |
| Sub-Type       | Apartment High Rise    |
| Style          | Single Level Apartment |
| Status         | Active                 |