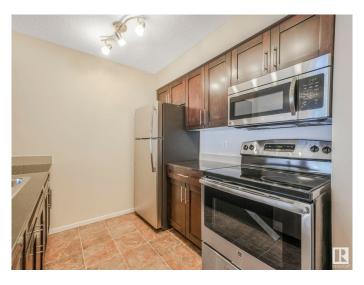

#### \$150,000

1 Bedroom, 1.00 Bathroom, 589 sqft Condo / Townhouse on 0.00 Acres

Walker, Edmonton, AB

Introducing Walker Lake Gate LOW CONDO FEES This unit is ideal for investors or first-time homebuyers! This 1-bedroom PLUS DEN with IN SUITE LAUNDRY is ready for a new owner. The Radius Plan offers a spacious main floor with a west-facing view. FRESHLY PAINTED THROUGHOUT, Professionally cleaned and carpets cleaned as well. Just move in and unpack! Upgrades include granite countertops, stainless steel appliances, tile tub surround, and in suite front-load washer/dryer. The open concept living area with eat at island leads to a large terrace, perfect for relaxing. Conveniently located near shopping, schools, recreation, and public transit, with easy access to major routes and the airport. Don't miss this opportunity!

### Interior

Appliances Dishwasher-Built-In, Microwave Hood Fan, Refrigerator, Stacked

Washer/Dryer

Heating Baseboard, Natural Gas