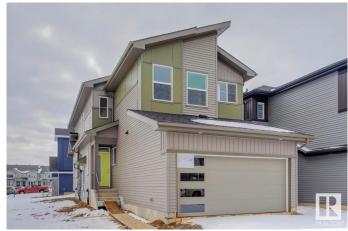

#### \$626,989

4 Bedroom, 3.00 Bathroom, 2,055 sqft Single Family on 0.00 Acres

Secord, Edmonton, AB

This home boasts a modern front elevation and a convenient separate side entrance, sitting on a desirable corner lot with extra windows in the foyer, den, and stairwell for plenty of natural light. The spacious mudroom features a built-in bench and hooks, perfect for keeping things organized. On the main floor, you'II find a fourth bedroom and a full bathroom, ideal for guests or extended family. The kitchen offers a substantial island with a flush eating bar, while the expansive primary bedroom ensuite includes dual vanities and a roomy glass shower. Plus, the basement is already roughed in for a future bathroom, giving you potential for even more space.

### **Exterior**

Exterior Wood, Fiber Cement, Vinyl

Exterior Features Park/Reserve, Playground Nearby, Schools, Shopping Nearby

Roof Asphalt Shingles

Construction Wood, Fiber Cement, Vinyl

Foundation Concrete Perimeter