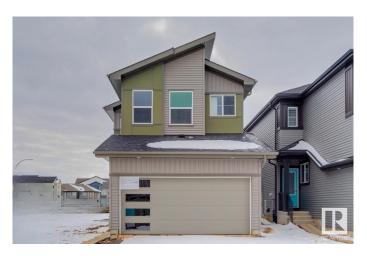

#### \$626,989

4 Bedroom, 3.00 Bathroom, 2,055 sqft Single Family on 0.00 Acres

Secord, Edmonton, AB

This home boasts a modern front elevation and a convenient separate side entrance, sitting on a desirable corner lot with extra windows in the foyer, den, and stairwell for plenty of natural light. The spacious mudroom features a built-in bench and hooks, perfect for keeping things organized. On the main floor, you'II find a fourth bedroom and a full bathroom, ideal for guests or extended family. The kitchen offers a substantial island with a flush eating bar, while the expansive primary bedroom ensuite includes dual vanities and a roomy glass shower. Plus, the basement is already roughed in for a future bathroom, giving you potential for even more space.

### **Exterior**

Exterior Wood, Fiber Cement, Vinyl

Exterior Features Park/Reserve, Playground Nearby, Schools, Shopping Nearby

Roof Asphalt Shingles

Construction Wood, Fiber Cement, Vinyl

Foundation Concrete Perimeter