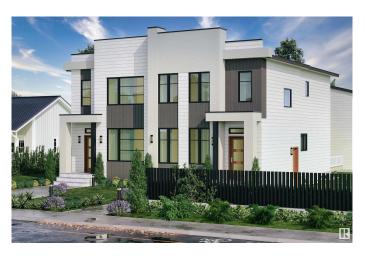

## \$1,775,000

10 Bedroom, 10.00 Bathroom, 4,886 sqft Single Family on 0.00 Acres

Hillview, Edmonton, AB

Investor Alert! Welcome to Hillview! This exceptional side-by-side duplex is perfect for homeowners, investors, or multi-generational living. Featuring 14 bedrooms and 10 full bathrooms, this property includes six legal suites, with main-floor dens/bedrooms and full bathrooms on both levels. Enjoy an open-concept design, high-end finishes, and a spacious master suite. Legal basement suites each offer 2 bedrooms, 1 bathroom, a private entrance, a full kitchen, and in-suite laundry. Plus, the garden suite provides a self-contained 1-bedroom, 1-bathroom unit with its own kitchen and laundry. Additional features include detached double garages, a prime location near schools, shopping, hospitals, and transit. Great turnkey opportunity!

#### **Essential Information**

MLS® # E4428575 Price \$1,775,000

Bedrooms 10
Bathrooms 10.00
Full Baths 10

Square Footage 4,886

Acres 0.00

Year Built 1979

Type Single Family

Sub-Type Duplex Side By Side

Style 2 Storey
Status Active

### **Exterior**

Exterior Wood, Stucco

Exterior Features Golf Nearby, Playground Nearby, Schools, Shopping Nearby

Roof See Remarks
Construction Wood, Stucco

Foundation Concrete Perimeter