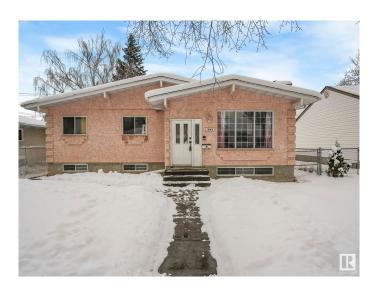

# \$525,000 - 11945 128 Street, Edmonton

MLS® #E4428540

### \$525,000

5 Bedroom, 3.00 Bathroom, 1,397 sqft Single Family on 0.00 Acres

Sherbrooke, Edmonton, AB

Attention investors, large/extended families! Almost 1400 sq ft bungalow - 5 total bedrooms, 3 full bathrooms! Perfect family home, complete with separate 2 bedroom basement in-law suite! Upstairs has 3 bedrooms (primary has ensuite!). Basement has separate entrance, separate kitchen, and separate furnace. Lots of windows and tons of kitchen/dining/living space! TRIPLE GARAGE! **HUGE YARD/LOT!** Quiet and mature neighborhood, this home is close to schools, shopping, and all amenities. A fantastic opportunity in a prime location, close to downtown, access to Yellowhead, St. Albert and more!