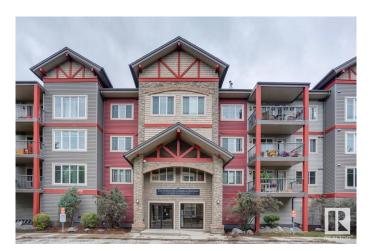

# \$384,000 - 305 1619 James Mowatt Trail, Edmonton

MLS® #E4428413

#### \$384,000

3 Bedroom, 2.00 Bathroom, 1,112 sqft Condo / Townhouse on 0.00 Acres

Callaghan, Edmonton, AB

Large corner condo with great views of the ravine and creek, overlooking a putting green. 2 Bedrooms with an additional den/small bedroom. 2 covered decks, the second south facing with ample space for entertaining. 1 covered titled parking spot in a heated and secured garage and a small secured storage area in front. Condo fees include your regular utilities, making for worry-free living in a serene, beautifully landscaped setting.