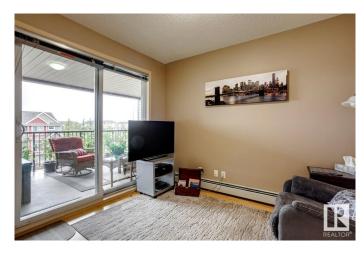

#### \$384,000

3 Bedroom, 2.00 Bathroom, 1,112 sqft Condo / Townhouse on 0.00 Acres

Callaghan, Edmonton, AB

Large corner condo with great views of the ravine and creek, overlooking a putting green. 2 Bedrooms with an additional den/small bedroom. 2 covered decks, the second south facing with ample space for entertaining. 1 covered titled parking spot in a heated and secured garage and a small secured storage area in front. Condo fees include your regular utilities, making for worry-free living in a serene, beautifully landscaped setting.