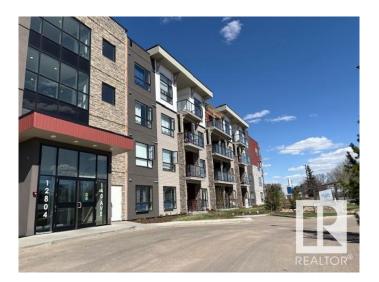

## \$284,900 - 202 12804 140 Avenue, Edmonton

MLS® #E4425023

## \$284,900

2 Bedroom, 2.00 Bathroom, 1,095 sqft Condo / Townhouse on 0.00 Acres

Pembina, Edmonton, AB

"Excellent Value" This Large Corner Unit in Aloft Skyview Features Bright Open Floorplan with Oversized Windows. Great Kitchen with Upgraded Counters, Stainless Appliances and Large Pantry. Spacious Living Room with Garden Door Access to Balcony with North Facing Courtyard View. 2 BEDROOMS, 2 BATHROOMS plus DEN. Other Features Include In Suite Laundry, Titled UNDERGROUND Parking Stall. Amazing Views from the Roof Top Patio. Fantastic Location Close to All Amenities!

## **Community Information**

Address 202 12804 140 Avenue

Area Edmonton
Subdivision Pembina
City Edmonton
County ALBERTA

Province AB

Postal Code T6V 0M3

**Amenities** 

Amenities No Animal Home, Parking-Visitor, Secured Parking, Security Door,