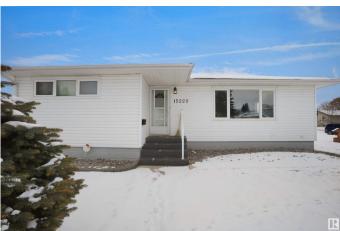

#### \$649,000

2 Bedroom, 1.50 Bathroom, 1,051 sqft Single Family on 0.00 Acres

Jasper Park, Edmonton, AB

INVESTOR ALERT! This sough after 52'x147'. Corner lot offering over 700 sq/m. Ideal for a wide range of redevelopment possibilities. This property is perfect for your next multi-unit or custom project and is located in the mature neighbourhood of Jasper Park. The home is clean and well-maintained with 2 bedrooms and a double detached garage. Close to WEM, Whitemud Dr, LRT and Downtown! This is a rare property with huge potential.

### **Community Information**

| Address<br>Area<br>Subdivision<br>City<br>County<br>Province | 15220 91 Avenue<br>Edmonton<br>Jasper Park<br>Edmonton<br>ALBERTA<br>AB    |  |
|--------------------------------------------------------------|----------------------------------------------------------------------------|--|
| Postal Code                                                  | T5R 4Z5                                                                    |  |
| Amenities                                                    |                                                                            |  |
| Amenities                                                    | Deck                                                                       |  |
| Parking                                                      | Double Garage Detached                                                     |  |
| Interior                                                     |                                                                            |  |
| Appliances                                                   | Dishwasher-Built-In, Dryer, Hood Fan, Refrigerator, Stove-Electric, Washer |  |
| Heating                                                      | Forced Air-1, Natural Gas                                                  |  |
| Stories                                                      | 2                                                                          |  |
| Has Basement                                                 | Yes                                                                        |  |
| Basement                                                     | Full, Partially Finished                                                   |  |
| Exterior                                                     |                                                                            |  |
| Exterior                                                     | Wood, Vinyl                                                                |  |
| Exterior Features                                            | Back Lane, Corner Lot, Schools, Shopping Nearby, See Remarks               |  |