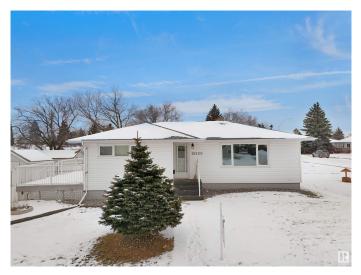

#### \$649,000

2 Bedroom, 1.50 Bathroom, 1,051 sqft Single Family on 0.00 Acres

Jasper Park, Edmonton, AB

INVESTOR ALERT! This sough after 52'x147'. Corner lot offering over 700 sq/m. Ideal for a wide range of redevelopment possibilities. This property is perfect for your next multi-unit or custom project and is located in the mature neighbourhood of Jasper Park. The home is clean and well-maintained with 2 bedrooms and a double detached garage. Close to WEM, Whitemud Dr, LRT and Downtown! This is a rare property with huge potential.

### **Community Information**

| Address<br>Area<br>Subdivision<br>City<br>County<br>Province | 15220 91 Avenue<br>Edmonton<br>Jasper Park<br>Edmonton<br>ALBERTA<br>AB    |  |
|--------------------------------------------------------------|----------------------------------------------------------------------------|--|
| Postal Code                                                  | T5R 4Z5                                                                    |  |
| Amenities                                                    |                                                                            |  |
| Amenities                                                    | Deck                                                                       |  |
| Parking                                                      | Double Garage Detached                                                     |  |
| Interior                                                     |                                                                            |  |
| Appliances                                                   | Dishwasher-Built-In, Dryer, Hood Fan, Refrigerator, Stove-Electric, Washer |  |
| Heating                                                      | Forced Air-1, Natural Gas                                                  |  |
| Stories                                                      | 2                                                                          |  |
| Has Basement                                                 | Yes                                                                        |  |
| Basement                                                     | Full, Partially Finished                                                   |  |
| Exterior                                                     |                                                                            |  |
| Exterior                                                     | Wood, Vinyl                                                                |  |
| Exterior Features                                            | Back Lane, Corner Lot, Schools, Shopping Nearby, See Remarks               |  |